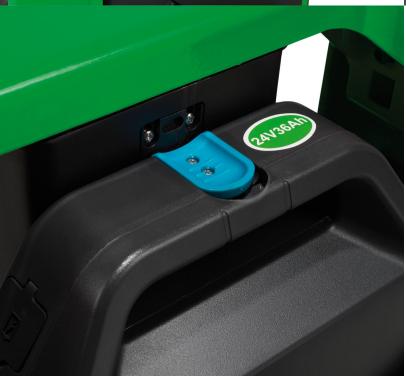

## P013i

Maximum efficiency with our Li-ion powered pallet truck delivering the higest level of safety, speed and productivity.

Fast and simple battery exchange, with safe and easy to use connectors.

Li-ion battery technology, can be charged anywhere so there is no necessity for a dedicated charging space.

Zero maintenance Li-ion technology, with no capacitylowering memory effects.

Reliable and wellengineered battery connectors.

Both the drive wheel and the castor wheels have safe foot protections as standard.

## Compact Perfect in confined areas

Light Ideal on weight restricted floors

**Authorised** PIN code user access

Standard truck execution

User friendly, intuitive controls

High capacity Li-ion 24 V 36 Ah battery

Simple and fast changing in 2.5 hours

Horn switch

Closed cover design

Foot protection cover

1300 kg 600 mm 1530 mm 380 mm 540 mm 1330 mm 4.6/4.8 km/h 0.65 kW < 70 dB(A)

135 kg

for easy pallet handling

Butterfly drive switches Separated lift/lower buttons PIN code access LCD display Gas spring assisted tiller arm Driving with upright tiller arm Turtle speed mode Auto lock on slopes 210 mm polyurethane drive wheel Bogie fork wheels Climber wheels at fork nose Castor wheels with foot protection Easy accessible emergency switch Tiller arm safety button