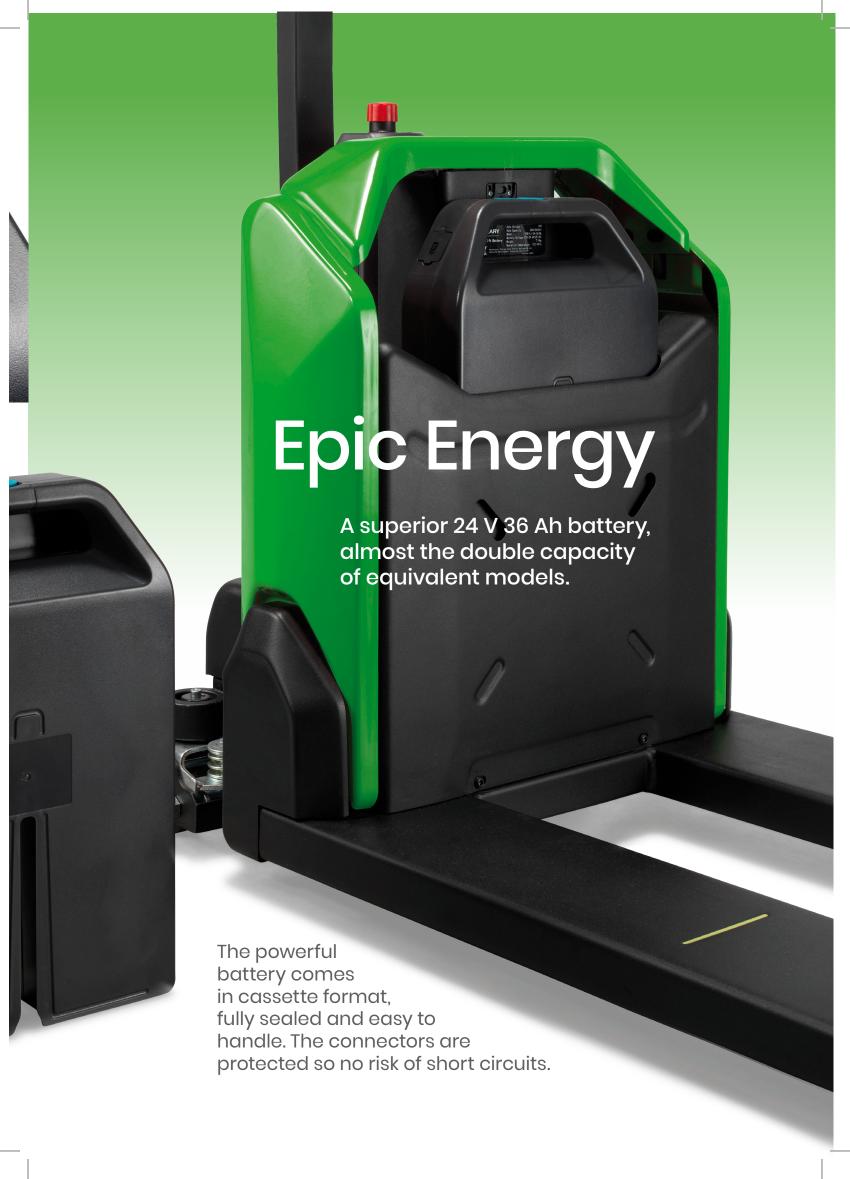

## P013i

Maximum efficiency with our Li-ion powered pallet truck delivering the higest level of safety, speed and productivity.

Fast and simple battery exchange, with safe and easy to use connectors.

Li-ion battery technology, can be charged anywhere so there is no necessity for a dedicated charging space.

Zero maintenance Li-ion technology, with no capacitylowering memory effects.

Reliable and wellengineered battery connectors.

Both the drive wheel and the castor wheels have safe foot protections as standard.

## Compact Perfect in confined areas

Light Ideal on weight restricted floors

**Authorised** PIN code user access

Standard truck execution

User friendly, intuitive controls

High capacity Li-ion 24 V 36 Ah battery