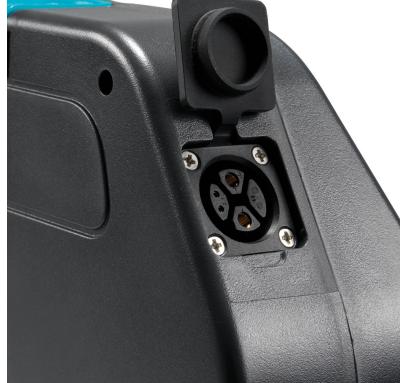

Zero maintenance Li-ion technology, with no capacitylowering memory effects.

Reliable and wellengineered battery connectors.

Both the drive wheel and the castor wheels have safe foot protections as standard.

Simple and fast changing in 2.5 hours

Horn switch

Closed cover design

Foot protection cover

1300 kg 600 mm 1530 mm 380 mm 540 mm 1330 mm 4.6/4.8 km/h 0.65 kW < 70 dB(A)

135 kg

for easy pallet handling

Butterfly drive switches Separated lift/lower buttons PIN code access LCD display Gas spring assisted tiller arm Driving with upright tiller arm Turtle speed mode Auto lock on slopes 210 mm polyurethane drive wheel Bogie fork wheels Climber wheels at fork nose Castor wheels with foot protection Easy accessible emergency switch Tiller arm safety button