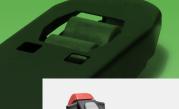

Faster drive speeds of 4.8 km per hour, and turtle speed when tiller arm is in vertical position.

Ergonomic butterfly switches for easy driving. Separated buttons for fast lifting and lowering. The standard PIN-pad prevents unauthorised use.

Simple and fast changing in 2.5 hours

Horn switch

Closed cover design

Foot protection cover

1300 kg 600 mm 1530 mm 380 mm 540 mm 1330 mm 4.6/4.8 km/h 0.65 kW < 70 dB(A)

135 kg

for easy pallet handling

Butterfly drive switches Separated lift/lower buttons PIN code access LCD display Gas spring assisted tiller arm Driving with upright tiller arm Turtle speed mode Auto lock on slopes 210 mm polyurethane drive wheel Bogie fork wheels Climber wheels at fork nose Castor wheels with foot protection Easy accessible emergency switch Tiller arm safety button