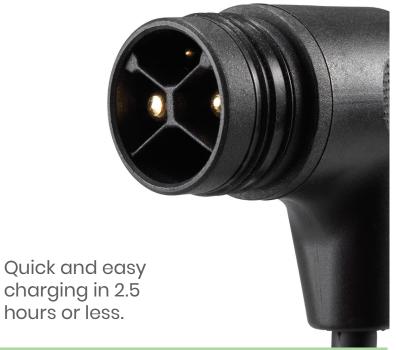

Simple and fast changing in 2.5 hours

Horn switch

Closed cover design

Foot protection cover

1300 kg 600 mm 1530 mm 380 mm 540 mm 1330 mm 4.6/4.8 km/h 0.65 kW < 70 dB(A)

135 kg

for easy pallet handling

Butterfly drive switches Separated lift/lower buttons PIN code access LCD display Gas spring assisted tiller arm Driving with upright tiller arm Turtle speed mode Auto lock on slopes 210 mm polyurethane drive wheel Bogie fork wheels Climber wheels at fork nose Castor wheels with foot protection Easy accessible emergency switch Tiller arm safety button