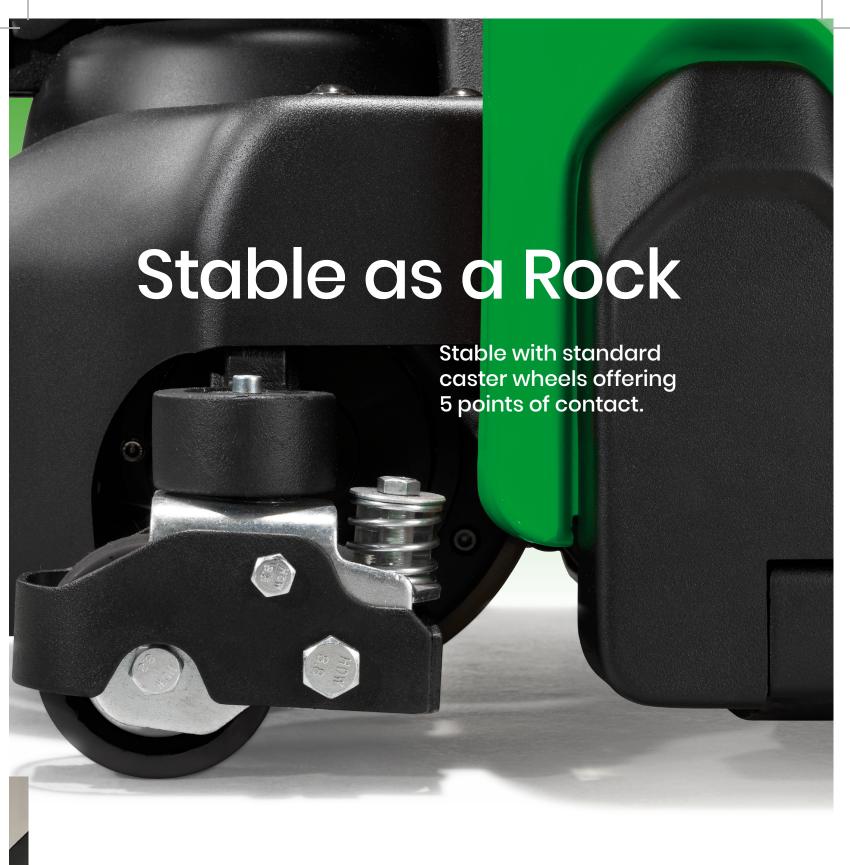

Zero maintenance Li-ion technology, with no capacitylowering memory effects.

Reliable and wellengineered battery connectors.

Both the drive wheel and the castor wheels have safe foot protections as standard.

Easy long-side pallet handling. Twin fork wheels as standard, for reduced pressure on floors and easier and silent travel over uneven surfaces.

The rugged construction of the caster wheels and the 80 mm diameter don't fear loading boards or docks.