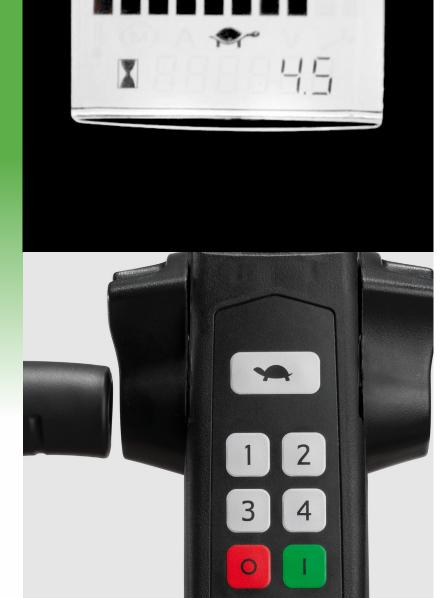

Faster drive speeds of 4.8 km per hour, and turtle speed when tiller arm is in vertical position.

Ergonomic butterfly switches for easy driving. Separated buttons for fast lifting and lowering. The standard PIN-pad prevents unauthorised use.