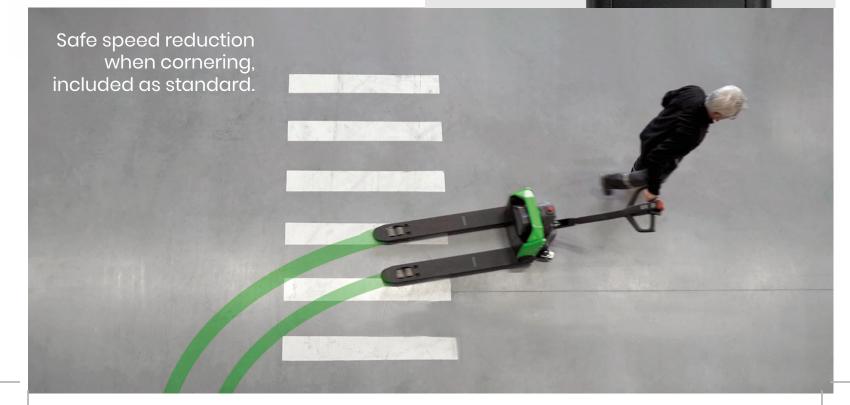

Faster drive speeds of 4.8 km per hour, and turtle speed when tiller arm is in vertical position.

Ergonomic butterfly switches for easy driving. Separated buttons for fast lifting and lowering. The standard PIN-pad prevents unauthorised use.