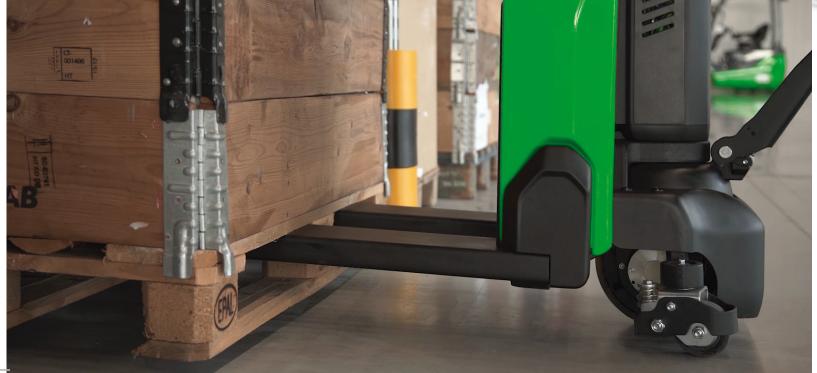

Easy long-side pallet handling. Twin fork wheels as standard, for reduced pressure on floors and easier and silent travel over uneven surfaces.

The rugged construction of the caster wheels and the 80 mm diameter don't fear loading boards or docks.

The CESAB P013i combines the comfort of a powered pallet truck with the flexibility and manoeuvrability of a hand pallet truck. This new entry model is the answer to light electric pallet truck applications. Powered by li-ion technology, it can handle loads up to 1300 kg.