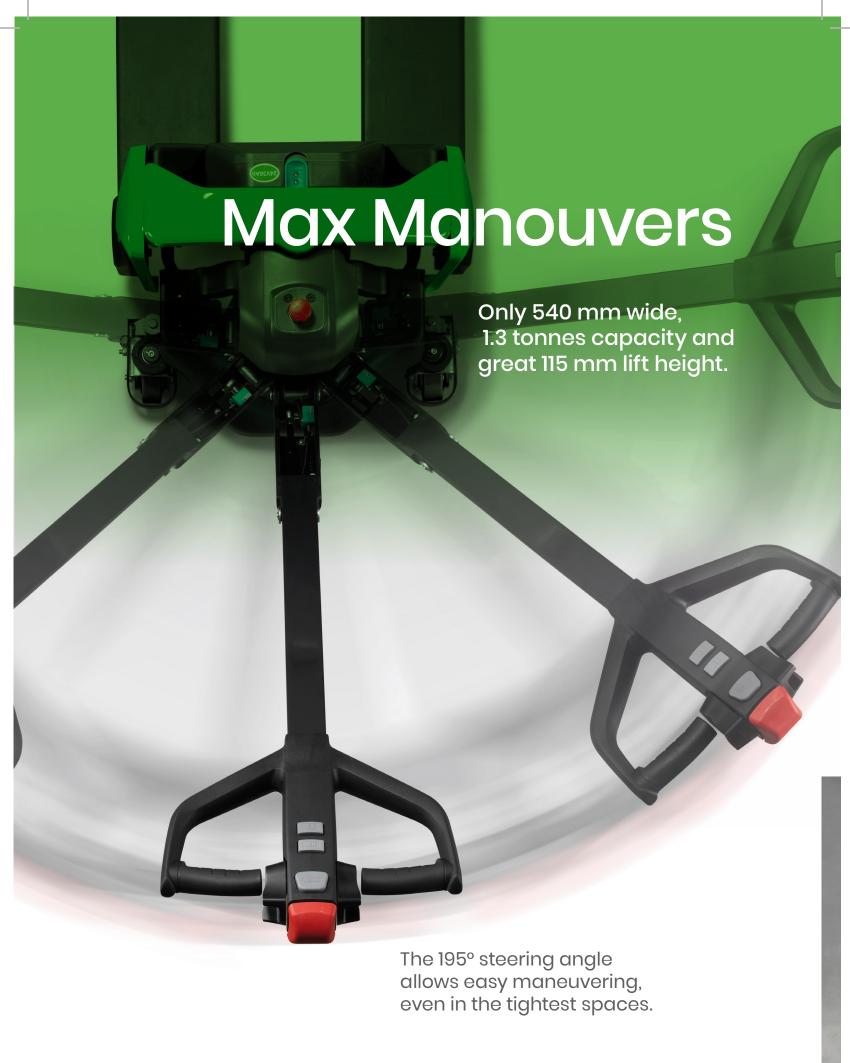

Easy long-side pallet handling. Twin fork wheels as standard, for reduced pressure on floors and easier and silent travel over uneven surfaces.

The rugged construction of the caster wheels and the 80 mm diameter don't fear loading boards or docks.

Faster drive speeds of 4.8 km per hour, and turtle speed when tiller arm is in vertical position.

Ergonomic butterfly switches for easy driving. Separated buttons for fast lifting and lowering. The standard PIN-pad prevents unauthorised use.