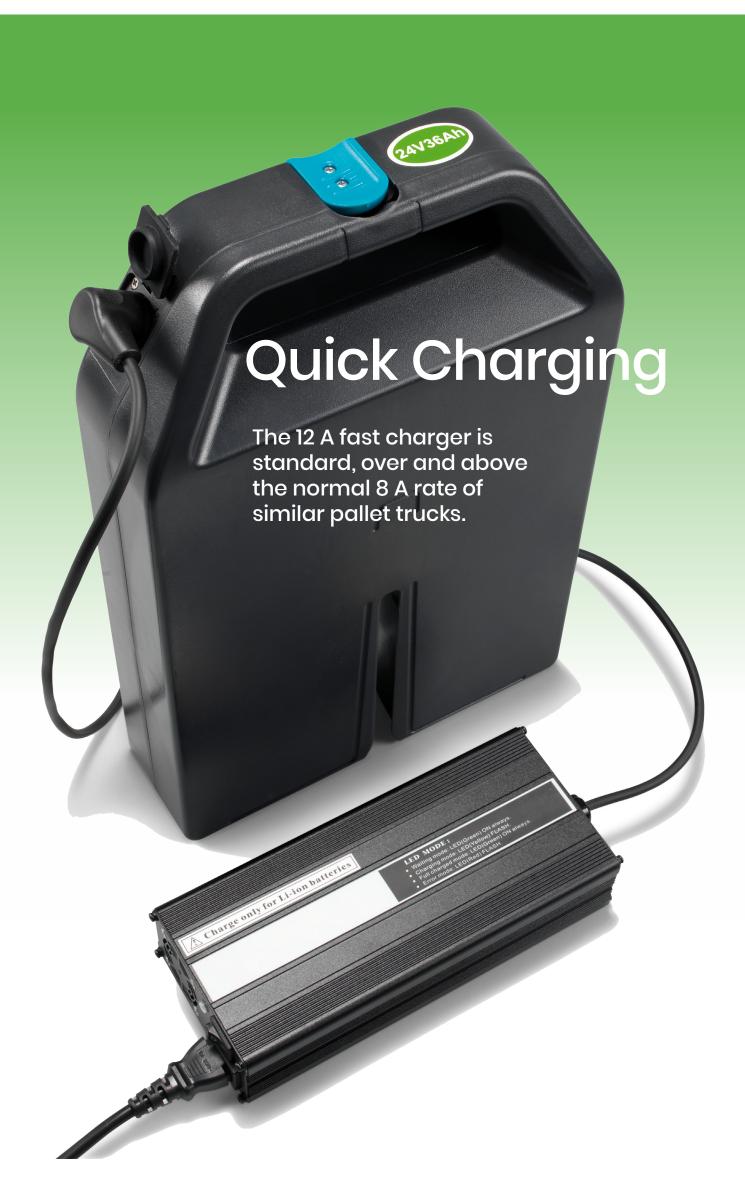

## Compact Perfect in confined areas

Light Ideal on weight restricted floors

**Authorised** PIN code user access

Standard truck execution

User friendly, intuitive controls

High capacity Li-ion 24 V 36 Ah battery

Simple and fast changing in 2.5 hours

Horn switch

Closed cover design

Foot protection cover

1300 kg 600 mm 1530 mm 380 mm 540 mm 1330 mm 4.6/4.8 km/h 0.65 kW < 70 dB(A)

135 kg

for easy pallet handling

Butterfly drive switches Separated lift/lower buttons PIN code access LCD display Gas spring assisted tiller arm Driving with upright tiller arm Turtle speed mode Auto lock on slopes 210 mm polyurethane drive wheel Bogie fork wheels Climber wheels at fork nose Castor wheels with foot protection Easy accessible emergency switch Tiller arm safety button