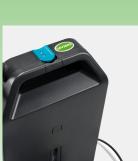

Faster drive speeds of 4.8 km per hour, and turtle speed when tiller arm is in vertical position.

Ergonomic butterfly switches for easy driving. Separated buttons for fast lifting and lowering. The standard PIN-pad prevents unauthorised use.

Simple and fast changing in 2.5 hours

Horn switch

Closed cover design

Foot protection cover

1300 kg 600 mm 1530 mm 380 mm 540 mm 1330 mm 4.6/4.8 km/h 0.65 kW < 70 dB(A)

135 kg

for easy pallet handling

Butterfly drive switches Separated lift/lower buttons PIN code access LCD display Gas spring assisted tiller arm Driving with upright tiller arm Turtle speed mode Auto lock on slopes 210 mm polyurethane drive wheel Bogie fork wheels Climber wheels at fork nose Castor wheels with foot protection Easy accessible emergency switch Tiller arm safety button