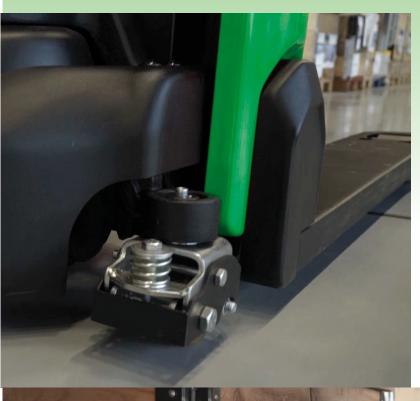

Zero maintenance Li-ion technology, with no capacitylowering memory effects.

Reliable and wellengineered battery connectors.

Both the drive wheel and the castor wheels have safe foot protections as standard.

Easy long-side pallet handling. Twin fork wheels as standard, for reduced pressure on floors and easier and silent travel over uneven surfaces.

The rugged construction of the caster wheels and the 80 mm diameter don't fear loading boards or docks.