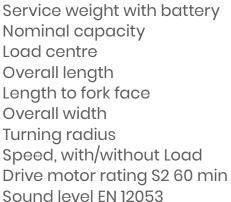

Simple and fast changing in 2.5 hours

Horn switch

Closed cover design

Foot protection cover

1300 kg 600 mm 1530 mm 380 mm 540 mm 1330 mm 4.6/4.8 km/h 0.65 kW < 70 dB(A)

135 kg

for easy pallet handling

Butterfly drive switches Separated lift/lower buttons PIN code access LCD display Gas spring assisted tiller arm Driving with upright tiller arm Turtle speed mode Auto lock on slopes 210 mm polyurethane drive wheel Bogie fork wheels Climber wheels at fork nose Castor wheels with foot protection Easy accessible emergency switch Tiller arm safety button