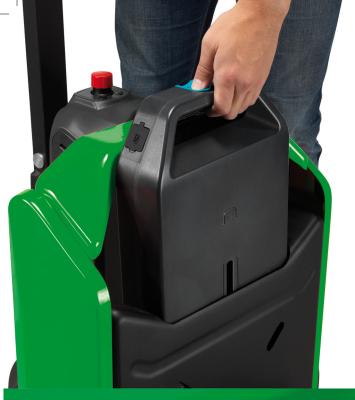

## P013i

Maximum efficiency with our Li-ion powered pallet truck delivering the higest level of safety, speed and productivity.

Fast and simple battery exchange, with safe and easy to use connectors.

Li-ion battery technology, can be charged anywhere so there is no necessity for a dedicated charging space.

Zero maintenance Li-ion technology, with no capacitylowering memory effects.

Reliable and wellengineered battery connectors.

Both the drive wheel and the castor wheels have safe foot protections as standard.

The CESAB P013i combines the comfort of a powered pallet truck with the flexibility and manoeuvrability of a hand pallet truck. This new entry model is the answer to light electric pallet truck applications. Powered by li-ion technology, it can handle loads up to 1300 kg.