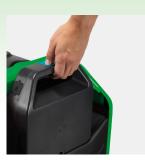

Faster drive speeds of 4.8 km per hour, and turtle speed when tiller arm is in vertical position.

Ergonomic butterfly switches for easy driving. Separated buttons for fast lifting and lowering. The standard PIN-pad prevents unauthorised use.

Simple and fast changing in 2.5 hours

Horn switch

Closed cover design

Foot protection cover

1300 kg 600 mm 1530 mm 380 mm 540 mm 1330 mm 4.6/4.8 km/h 0.65 kW < 70 dB(A)

135 kg

for easy pallet handling

Butterfly drive switches Separated lift/lower buttons PIN code access LCD display Gas spring assisted tiller arm Driving with upright tiller arm Turtle speed mode Auto lock on slopes 210 mm polyurethane drive wheel Bogie fork wheels Climber wheels at fork nose Castor wheels with foot protection Easy accessible emergency switch Tiller arm safety button