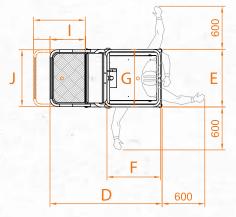

## **TECHNICAL DATA**

| Max. working height              |                         | 4,00 m                      |
|----------------------------------|-------------------------|-----------------------------|
| Max capacity                     |                         | 150 kg                      |
| Number of people<br>Use          |                         | 1<br>Internal -<br>External |
|                                  |                         |                             |
| B                                | Minimum platform height | 310 mm                      |
| C                                | Maximum platform height | 1960 mm                     |
| D/E                              | Base overall dimensions | 995 x 740 mm                |
| F/G                              | Cage dimensions         | 690 x 740 mm                |
| Machine weight                   |                         | 162 kg                      |
| Fixed picking tray dimensions    |                         | 270 x 630 mm                |
| Driving (steering) wheel size    |                         | Ø 200 x 50                  |
| Swivel wheels dimensions (fixed) |                         | Ø 150 x 45                  |

## **PICKING PLATFORM**

| Adjustment                  |            | meccanica             |
|-----------------------------|------------|-----------------------|
| H                           | Stroke     | 710 mm                |
| Min. height from the ground |            | 850 mm                |
| Max. height from the ground |            | 3100 mm               |
| I/J                         | Dimensions | 450 (660) x<br>725 mm |
| Capacity                    |            | 40 kg                 |
| PERFO                       | RMANCE     |                       |