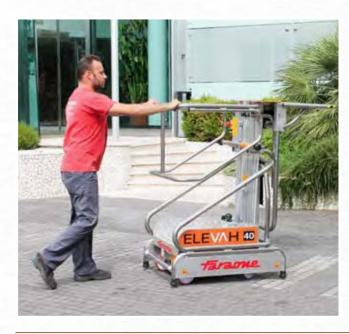

## ELEV/H<sup>°</sup>40B picking

The picking machine with an elevation of up to 4 metres, having manual traction and automatic elevation with a 24-volt battery.

**PICKING PLATFORM** 

PUSH AROUND MACHINE

PUSH AROUND MACHINE - MAX. WORKING HEIGHT 4 M C Complies with European regulations for man-up forklift trucks. UNI EN ISO 3691-1.