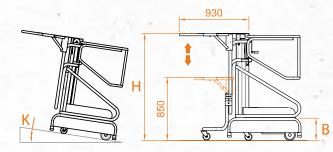

## **TECHNICAL DATA**

| Max. working height              |                         | 4,00 m                      |
|----------------------------------|-------------------------|-----------------------------|
| Max capacity                     |                         | 150 kg                      |
| Number of people<br>Use          |                         | 1<br>Internal -<br>External |
|                                  |                         |                             |
| B                                | Minimum platform height | 310 mm                      |
| C                                | Maximum platform height | 1960 mm                     |
| D/E                              | Base overall dimensions | 995 x 740 mm                |
| F/G                              | Cage dimensions         | 690 x 740 mm                |
| Machine weight                   |                         | 162 kg                      |
| Fixed picking tray dimensions    |                         | 270 x 630 mm                |
| Driving (steering) wheel size    |                         | Ø 200 x 50                  |
| Swivel wheels dimensions (fixed) |                         | Ø 150 x 45                  |

## **PICKING PLATFORM**

| Adjustment                  |            | meccanica             |
|-----------------------------|------------|-----------------------|
| H                           | Stroke     | 710 mm                |
| Min. height from the ground |            | 850 mm                |
| Max. height from the ground |            | 3100 mm               |
| I/J                         | Dimensions | 450 (660) x<br>725 mm |
| Capacity                    |            | 40 kg                 |
| PERFO                       | RMANCE     |                       |