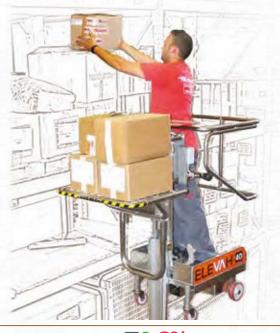

## ELEV/H<sup>°</sup>40B picking

The picking machine with an elevation of up to 4 metres, having manual traction and automatic elevation with a 24-volt battery.

**PICKING PLATFORM** 

PUSH AROUND MACHINE

PUSH AROUND MACHINE - MAX. WORKING HEIGHT 4 M C Complies with European regulations for man-up forklift trucks. UNI EN ISO 3691-1.

## ELEVAH<sup>®</sup>40B picking

kg. 40 + 10