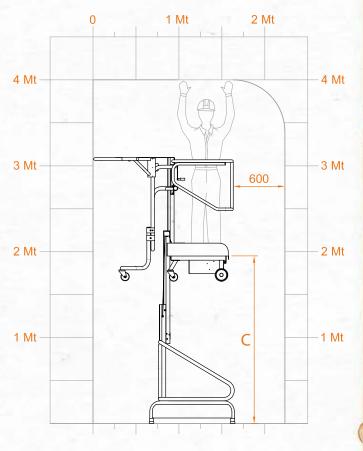

## **TECHNICAL DATA**

| Max. working height              |                         | 4,00 m                      |
|----------------------------------|-------------------------|-----------------------------|
| Max capacity                     |                         | 150 kg                      |
| Number of people<br>Use          |                         | 1<br>Internal -<br>External |
|                                  |                         |                             |
| B                                | Minimum platform height | 310 mm                      |
| C                                | Maximum platform height | 1960 mm                     |
| D/E                              | Base overall dimensions | 995 x 740 mm                |
| F/G                              | Cage dimensions         | 690 x 740 mm                |
| Machine weight                   |                         | 162 kg                      |
| Fixed picking tray dimensions    |                         | 270 x 630 mm                |
| Driving (steering) wheel size    |                         | Ø 200 x 50                  |
| Swivel wheels dimensions (fixed) |                         | Ø 150 x 45                  |

## **PICKING PLATFORM**

| Adjustment                  |            | meccanica             |
|-----------------------------|------------|-----------------------|
| H                           | Stroke     | 710 mm                |
| Min. height from the ground |            | 850 mm                |
| Max. height from the ground |            | 3100 mm               |
| I/J                         | Dimensions | 450 (660) x<br>725 mm |
| Capacity                    |            | 40 kg                 |
| PERFO                       | RMANCE     |                       |