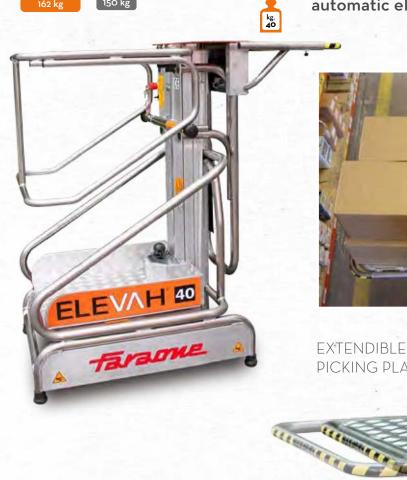

## ELEV/H<sup>°</sup>40B picking

The picking machine with an elevation of up to 4 metres, having manual traction and automatic elevation with a 24-volt battery.

**PICKING PLATFORM** 

PUSH AROUND MACHINE

PUSH AROUND MACHINE - MAX. WORKING HEIGHT 4 M C Complies with European regulations for man-up forklift trucks. UNI EN ISO 3691-1.

## ELEVAH<sup>®</sup>40B picking

kg. 40 + 10

## **PICKING PLATFORM**

| Adjustment                  |            | meccanica             |
|-----------------------------|------------|-----------------------|
| H                           | Stroke     | 710 mm                |
| Min. height from the ground |            | 850 mm                |
| Max. height from the ground |            | 3100 mm               |
| I/J                         | Dimensions | 450 (660) x<br>725 mm |
| Capacity                    |            | 40 kg                 |
| PERFO                       | RMANCE     |                       |