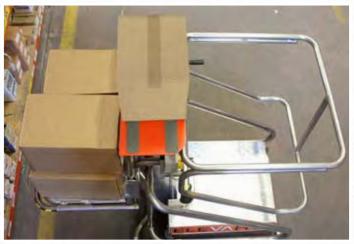

## **PICKING PLATFORM**

| Adjustment                  |            | meccanica             |
|-----------------------------|------------|-----------------------|
| H                           | Stroke     | 710 mm                |
| Min. height from the ground |            | 850 mm                |
| Max. height from the ground |            | 3100 mm               |
| I/J                         | Dimensions | 450 (660) x<br>725 mm |
| Capacity                    |            | 40 kg                 |
| PERFO                       | RMANCE     |                       |